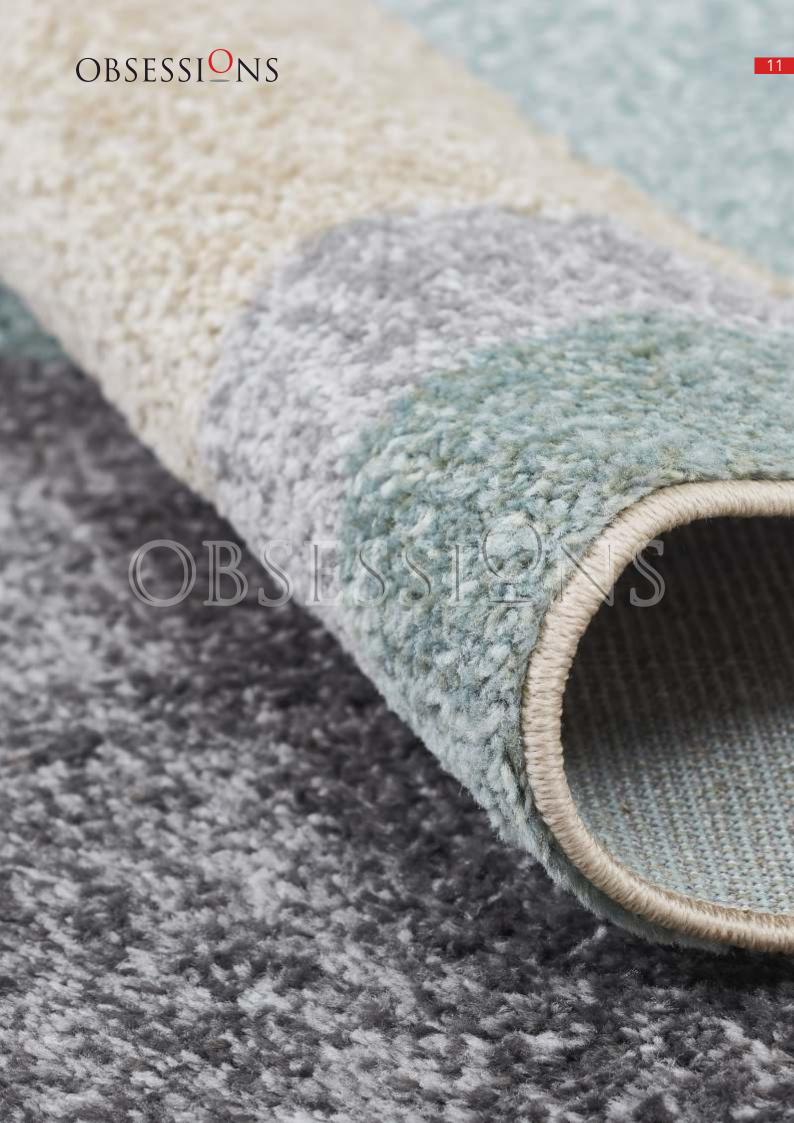

Pile PP Frise

Pile Height 11mm (+/- 1 mm)

Total Weight (sqm) 1530 grm (+/- 100 grm)

Special **Backing Jute** 

Available Sizes (in cms.)

60x150 80x150 120x170 160x230 200x290 ₹2500 ₹3300 ₹5300 ₹10500 ₹16000